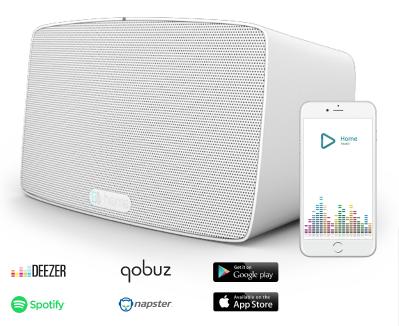

### Short description :

A high-quality Smart Wi-Fi Speaker, easy to use, affordable for all, allowing to everyone to appreciate the ease of use of the new streaming music technologies

- Wi-Fi & Bluetooth speaker
- Wireless
- Easy to operate and to connect
- Stereo Hi-Fi 2.1 system 30 W
- Amazing powerful and clear sound
- Line-In & Bluetooth re-streaming over Wi-Fi to other speakers
- Controlled by smartphones IPhone<sup>™</sup> and Android<sup>™</sup>
- High-Resolution decoding 192KHz/24 bits
- DSP (Digital Signal Processing)
- 6 bands Equalizer
- Free App
- Music services: Spotify-Napster-Deezer-Qobuz and many others
- Receives more than 40000 radios & podcasts via internet
- Perfect sound synchronization in multi-room mode
- Two speakers can be grouped together to form a stereo Hi-Fi system
- Strong Wi-Fi: 802.11 a/b/g/n dual band 2.4 & 5 GHz
- MiMo technology: 2T-2R for a very good Wi-Fi reception
- Local control by touch keys with multicolor LED monitoring
- Aux-In input
- DLNA compatible
- Upgrade software by internet
- Accessories: AC adapter, 4C Gift box, Quick start Guide (color)
- Size: 212 (W) x 117 (D) x 126 (H) mm